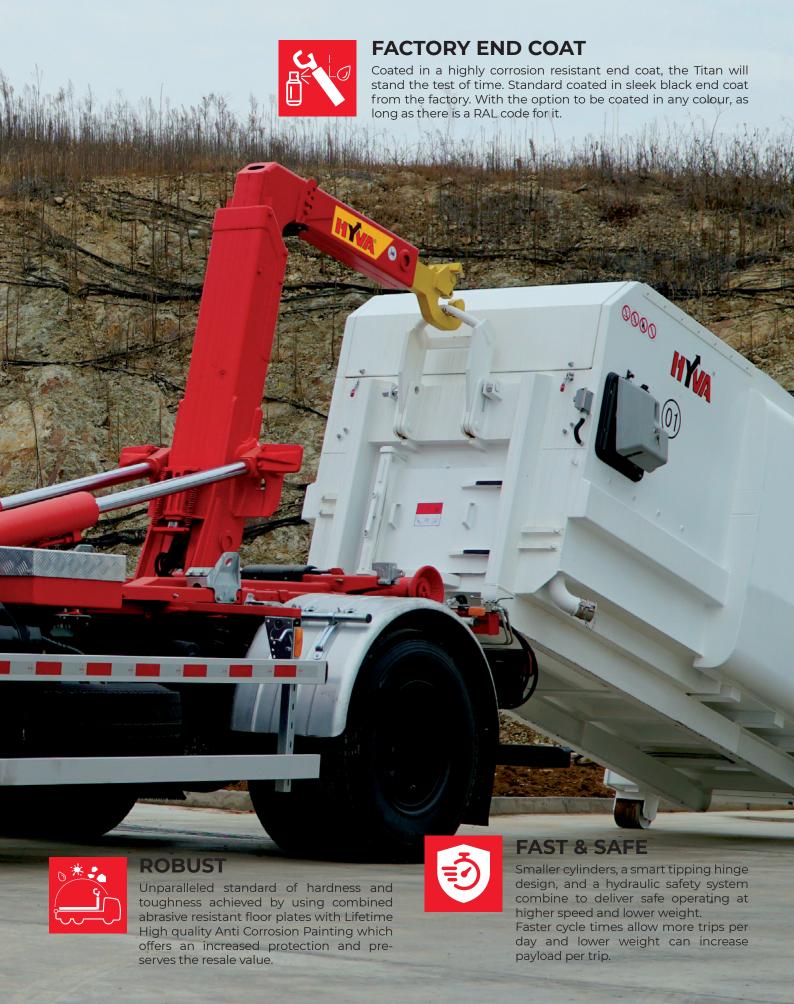

--------------|-------|------------------|
| Model          | Lifting Capacity | Туре | GVW           | Axles | Length (min-max) |
| E14            | 14 Tonnes        | S    | 16-20 Tonnes  | 2     | 3400 - 6600 mm   |
| E20            | 20 Tonnes        |      | 26-32 Tonnes  | 3     | 3100 - 7600 mm   |





# TITAN EVO HOOKLOA



Fit your Titan with the combi-lock and gain the ability to lock every container to your system. Proven hydraulic locking securing your load every time. One lock for both outside and inside locking.

The Titan series offers an easy way of mounting. Joining the hookloader to the truck with a chassis specific mounting kit achieves repeatable quality time and time again. Hyva prides itself in creating chassis specific kits for every chassis.

### **DER FEATURES**





# SEGMENTS FOR EVO HOOKLOADER USE



FIRE FIGHTING



AGRICULTURE



WASTE HANDLING



RECYCLING



**MUNICIPALITY** 



CONSTRUCTION







#### Tipping Solutions | Container Handling | Waste Handling | Cranes





Hyva is a leading provider of innovative and highly efficient transport solutions for commercial vehicles used in transport, construction, mining, materials handling and environmental service industries.

Founded in 1979 in the Netherlands, the company has a global presence with more than 30 wholly owned subsidiaries, extraordinary service coverage and 12 manufacturing facilities in Brazil, China, Europe and India.

For more information on Hyva, please visit www.hyva.com

or follow us on:



#### Hyva Holding B.V.

Antonie van Leeuwenhoekweg 37 2408 AK Alphen aan den Rijn T