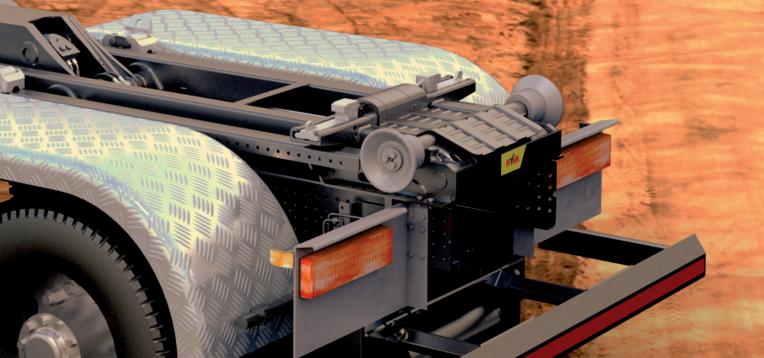

# TITAN EVO HOOKLOA

Fit your Titan with the combi-lock and gain the ability to lock every container to your system. Proven hydraulic locking securing your load every time. One lock for both outside and inside locking.

The Titan series offers an easy way of mounting. Joining the hookloader to the truck with a chassis specific mounting kit achieves repeatable quality time and time again. Hyva prides itself in creating chassis specific kits for every chassis.