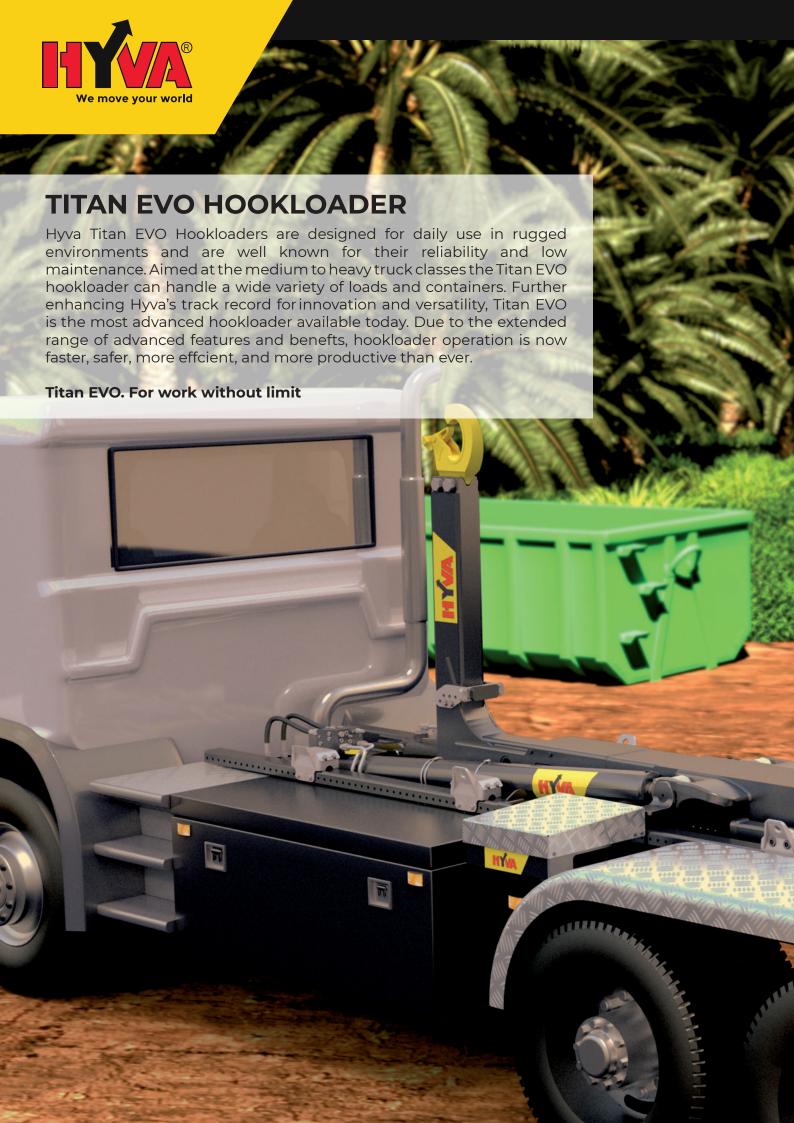

#### **CONTAINER HANDLING SYSTEMS**

TITAN EVO HOOKLOADERS

### **HIGHLIGHTS**

Main cylinders

Reduced height

Zinc-plated container supports

High anti-corrosion

Combi-lock

Pneumatic control

### **DER FEATURES**