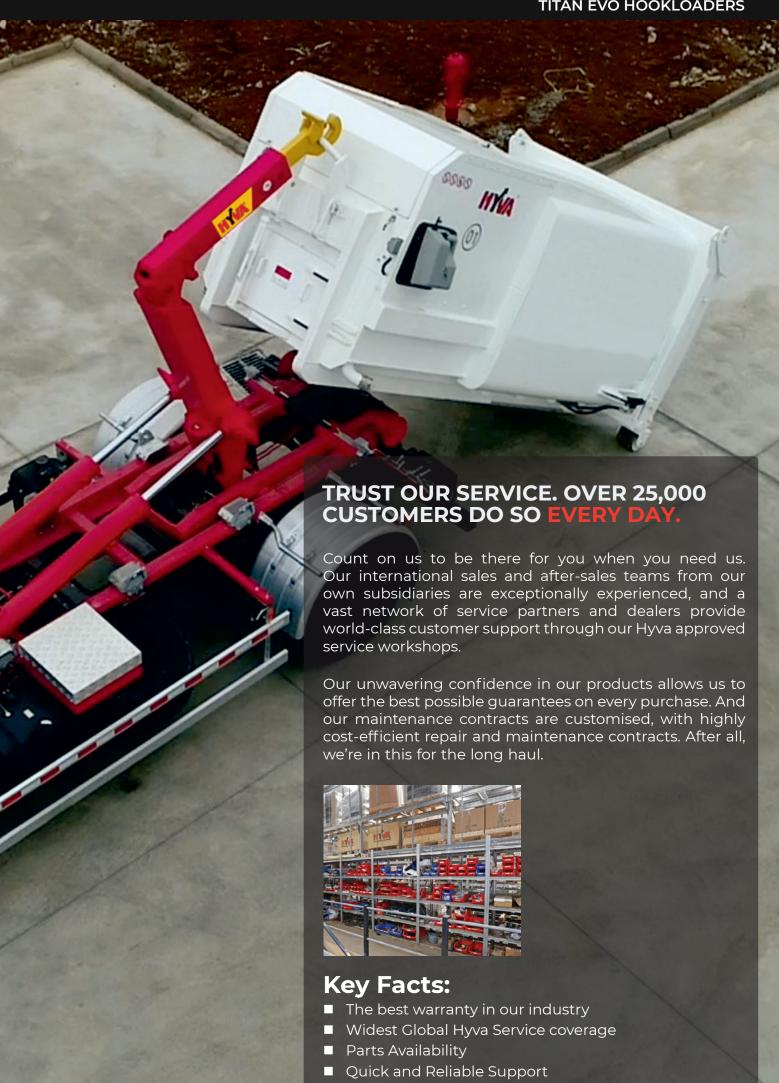

| 14 Tonnes        | S    | 16-20 Tonnes  | 2     | 3400 - 6600 mm   |
| E20            | 20 Tonnes        |      | 26-32 Tonnes  | 3     | 3100 - 7600 mm   |





# TITAN EVO HOOKLOA



Fit your Titan with the combi-lock and gain the ability to lock every container to your system. Proven hydraulic locking securing your load every time. One lock for both outside and inside locking.

The Titan series offers an easy way of mounting. Joining the hookloader to the truck with a chassis specific mounting kit achieves repeatable quality time and time again. Hyva prides itself in creating chassis specific kits for every chassis.

### **DER FEATURES**





# SEGMENTS FOR EVO HOOKLOADER USE



FIRE FIGHTING



AGRICULTURE



WASTE HANDLING



RECYCLING



**MUNICIPALITY** 



CONSTRUCTION







#### Tipping Solutions | Container Handling | Waste Handling | Cranes





Hyva is a leading provider of innovative and highly efficient transport solutions for commercial vehicles used in transport, construction, mining, materials handling and environmental service industries.

Founded in 1979 in the Netherlands, the company has a global presence with more than 30 wholly owned subsidiaries, extraordinary service coverage and 12 manufacturing facilities in Brazil, China, Europe and India.

For more information on Hyva, please visit www.hyva.com

or follow us on:



#### Hyva Holding B.V.

Antonie van Leeuwenhoekweg 37 2408 AK Alphen aan den Rijn The Netherlands Telephone: +31 (0)172 - 42 35 55 Telefax: +31 (0)172 - 42 08 80 info@hyva.com www.hyva.com



Quality and environmental certif