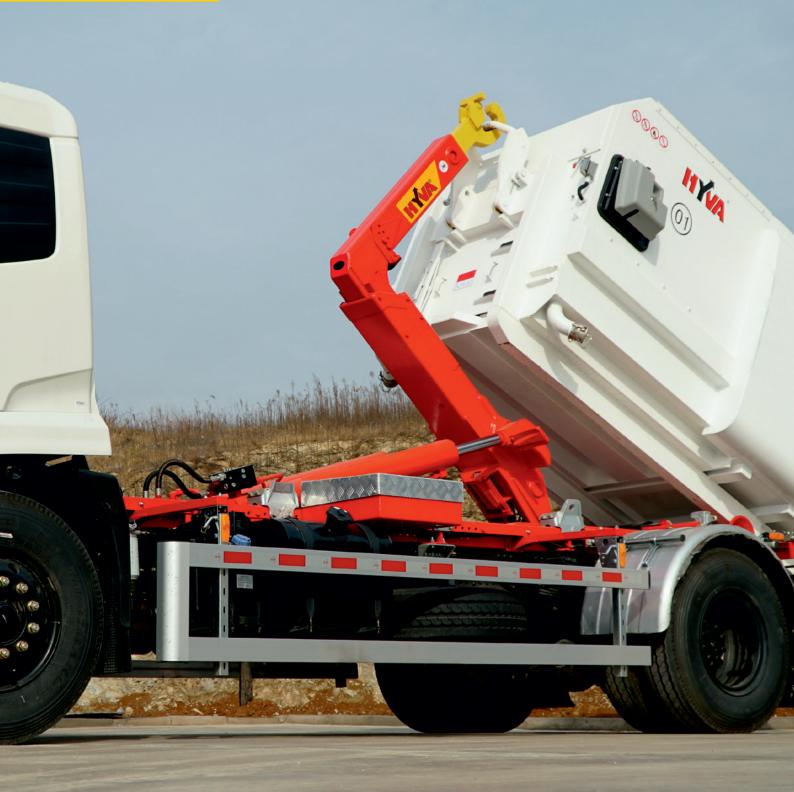

#### **CONTAINER HANDLING SYSTEMS**

TITAN EVO HOOKLOADERS

# TITAN EVO HOOKLOA

Fit your Titan with the combi-lock and gain the ability to lock every container to your system. Proven hydraulic locking securing your load every time. One lock for both outside and inside locking.

The Titan series offers an easy way of mounting. Joining the hookloader to the truck with a chassis specific mounting kit achieves repeatable quality time and time again. Hyva prides itself in creating chassis specific kits for every chassis.