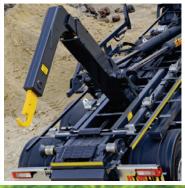

The Titan series offers an easy way of mounting. Joining the hookloader to the truck with a chassis specific mounting kit achieves repeatable quality time and time again. Hyva prides itself in creating chassis specific kits for every chassis.