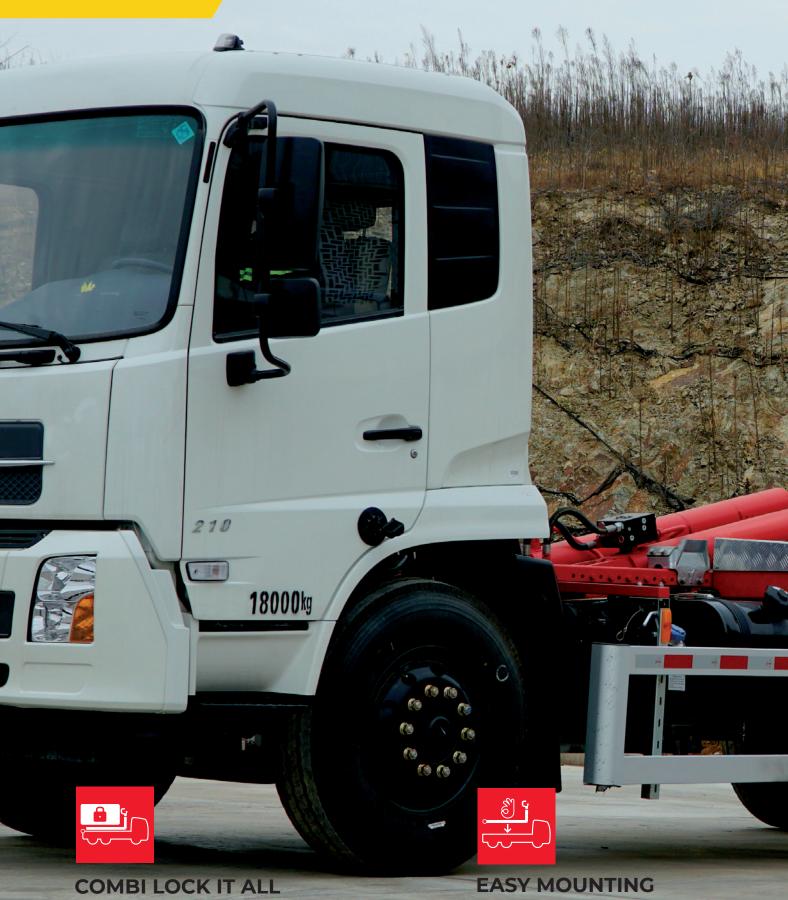

# TITAN EVO HOOKLOA

Fit your Titan with the combi-lock and gain the ability to lock every container to your system. Proven hydraulic locking securing your load every time. One lock for both outside and inside locking.

The Titan series offers an easy way of mounting. Joining the hookloader to the truck with a chassis specific mounting kit achieves repeatable quality time and time again. Hyva prides itself in creating chassis specific kits for every chassis.